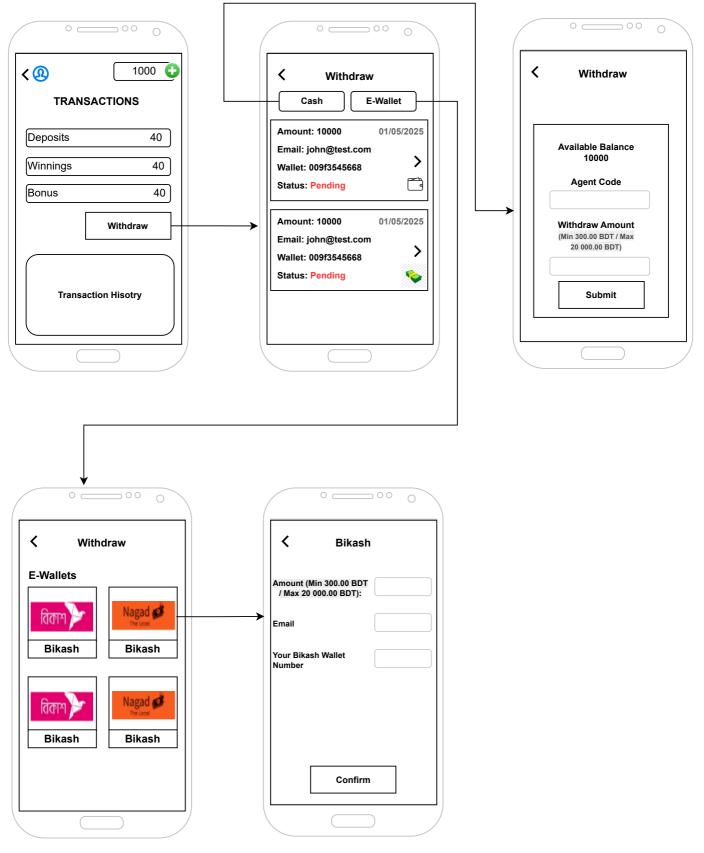

Workflow for Depositing through E-Wallet

Workflow for Depositing through E-Wallet