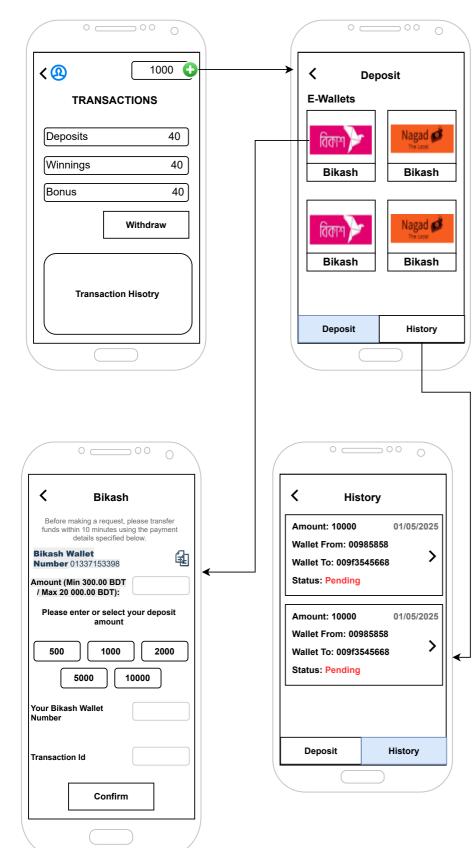

Workflow for Depositing through E-Wallet

Workflow for Depositing through E-Wallet

## KYC for Players

|              | 0 _       |            | )) (  | C  |  |  |  |
|--------------|-----------|------------|-------|----|--|--|--|
| <@           | )         |            | 1000  |    |  |  |  |
| TRANSACTIONS |           |            |       |    |  |  |  |
| Deposits     |           |            | 4     | 0  |  |  |  |
| Win          | inings    |            | 2     | 40 |  |  |  |
| Bonus        |           |            |       | 40 |  |  |  |
|              |           | With       | Idraw |    |  |  |  |
|              | Transa    | action His | otry  |    |  |  |  |
|              | $\subset$ |            |       |    |  |  |  |