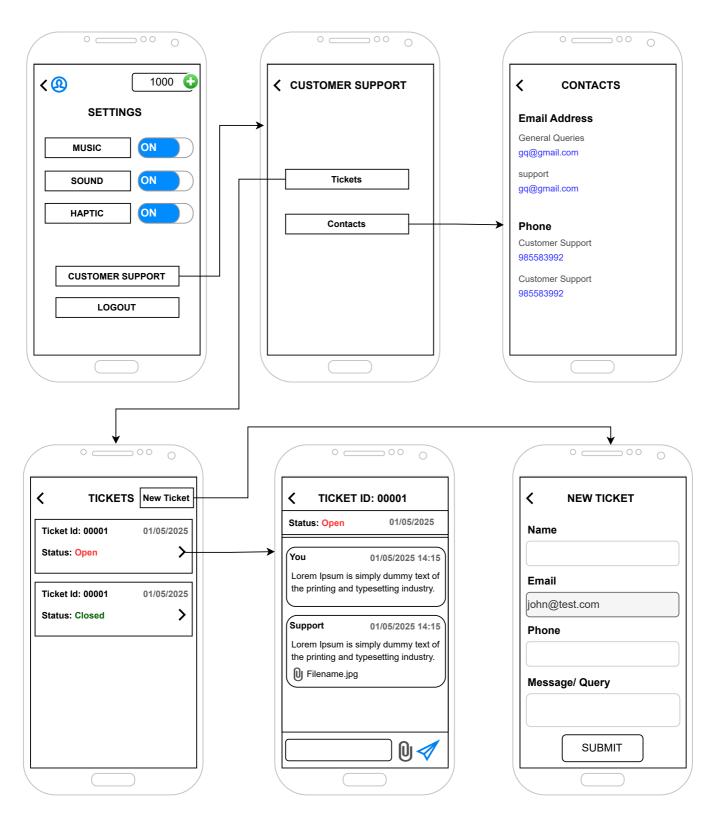

|
|          |               |          |        |
| Reside   | nce           |          |        |
| Region   |               |          |        |
| City     |               |          |        |
| Reside   | nce Address   |          |        |
|          |               | -        |        |
|          |               |          |        |
|          |               |          |        |
|          | ent Type      |          | •      |
| Series   | (if any)      |          |        |
| Docum    | ent Number    |          |        |
|          |               |          |        |
| Date of  | Issue         |          |        |
| Attach   | ment          |          |        |
|          |               |          |        |
|          | Update        | KYC      |        |

## Settings